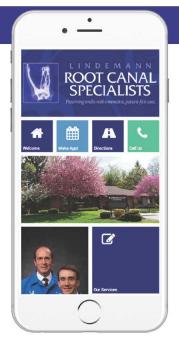

# **New Patient Smartphone APP**

Save Time Do Your Forms Online... and More!

#### INSTRUCTIONS: How to load the APP

- 1. Scan QR Code
- 2. Or Type:

# "lindemannRCSapp.com"

APPLE Phones (Safari Browser):

Click the "Up Arrow" at the bottom center of the app and then select "Add to Home Screen" **ANDROID Phones** (Chrome Browser):

Click the "MENU" button on the bottom left of your phone or click the "3 vertical dots" on the top right of your screen and select "Add Shortcut to Home"