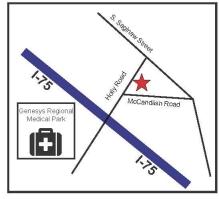

### Directions to Lindenmann Root Canal Specialists

### **FLINT OFFICE**

(In Valley Woods Professional Complex)

### **GRAND BLANC**

(In Grand Ridge Galleria)

4252 S. Linden Road Flint, MI 48507 8185 Holly Road, Grand Blanc, MI 48436